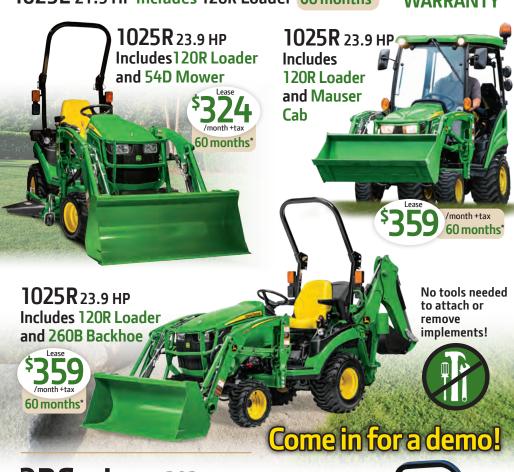

# **GET IN THE SEAT**

at Green Diamond Equipment

Your Maritime John Deere Dealer www.green-diamond.ca

**▲** Easy Oil Change on these models

2 YEAR/120 Hour BUMPER TO BUMPER WARRANTY\*\*

See back cover for Green Diamond Equipment Locations.

S220 22 HP V-twin dual \$4,249+tax