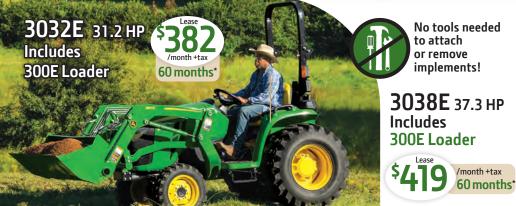

urf or industrial tire options

2032R 31.2 HP Includes 220R Loader

\$389 /month +tax 60 months\*



2038R 37.3 HP Includes 220R Loader



## 3DSeries

Yanmar 3 cylinder engine 8F/8R, gear drive transmission Powerful, standard 2000 kg (4409 lb) hauling capacity Heavy-duty drivetrain 4 wheel drive Category 1, 3 point hitch



3035D 34.7 HP Includes 300E Loader

\$385 /month +tax 60 months\*

3043D 42.2 HP Includes 300E Loader

\$425 /month +tax 60 months\* **Finance** 

for 84 months\* Compact Tractors 1, 2, 3D and 3E Series

3ESeries Yanmar 3 cylinder engine

6-YEAR 2,000 HOUR LIMITED POWERTRAIN WARRANTY Yanmar 3 cylinder engine Hydrostatic transmission 2 range ` Twin Touch™ foot control Power steering

Lease /month +tax

3025E 24.7 HP Includes 300E Loader

\$355

/month +tax 60 months\*







## Compact Tractors 6-YEAR LIMITED POWERTRAIN WARRANTY'S W **3R Series**

Yanmar 3 cylinder engine • Final tier 4 compliant





3039R 38.8 HP **Includes Cab and** 320R Loader



45.3 HP Includes Cab and 320R Loader



### TRACTORPLUS SMART CONNECTOR INSTALL



For models ranging from 2032R to 4066R

The New John Deere TractorPlus Smart Connector is the latest and greatest technology to connect your machine to your smartphone using Bluetooth connection. Take the guesswork out of equipment maintenance by using the TractorPlus™ App

and Smart Connector to recommend service intervals, view diagnostic codes and more.

starting at \$22499 includes parts and labour /Tractor SC install



### Complete Service /compact full serv

- · Engine oil & filter
- Fuel filters
- Transmission/ hydraul