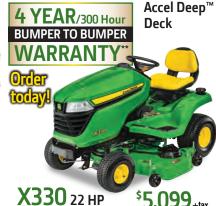

### **X300** Select Series

Kawasaki V-twin engine (except X330) Hydrostatic transmission Twin Touch™ foot control

X330 22 HP \$5,099 +tax Briggs & Stratton cyclonic engine Dual blades, 42" mower

| Model | HP   | Width | PS/PL | <b>HDAP Tires</b> | Price    |
|-------|------|-------|-------|-------------------|----------|
| X570  | 24   | 48"   |       |                   | \$10,599 |
|       | 24   | 54"   |       |                   | \$10,999 |
| X580  | 24   | 54"   | 1     | <b>√</b>          | \$12,329 |
| X590  | 25.5 | 54"   | 1     | <b>√</b>          | \$13,599 |