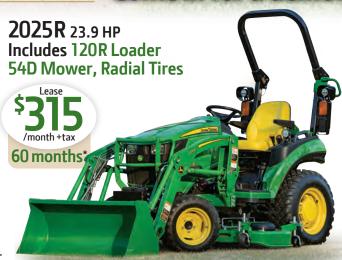

# **GET IN THE SEAT**

at Green Diamond Equipment

Your Maritime John Deere Dealer www.green-diamond.ca

**▲** Easy Oil Change on these models

2 YEAR/120 Hour BUMPER TO BUMPER WARRANTY\*\*

See back cover for Green Diamond Equipment Locations.

S220 22 HP V-twin dual \$4,249+tax