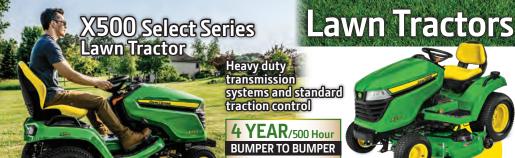

### Buy 9 Months NO PAYMENT OR NO INTEREST\*

for 60

Series: S200, Z300, Z500, X300, X500, X700

| Model | HP   | Width | PS | PL | Tilt | 4W Steer | Price    |
|-------|------|-------|----|----|------|----------|----------|
| X330  | 22   | 42"   |    |    |      |          | \$5,099  |
|       | 22   | 48"   |    |    |      |          | \$5,899  |
| X350  | 21.5 | 42"   |    |    |      |          | \$5,399  |
|       | 21.5 | 48"   |    |    |      |          | \$6,199  |
| X354  | 21.5 | 42"   |    |    |      | /        | \$6,699  |
| X350R | 21.5 | 42"   |    |    |      |          | \$8,099  |
| X370  | 21.5 | 42"   | /  | /  |      |          | \$6,899  |
| X380  | 23   | 48"   |    |    |      |          | \$7,499  |
|       | 23   | 54"   |    |    |      |          | \$7,899  |
| X384  | 23   | 48"   |    |    |      | <b>√</b> | \$8,899  |
| X390  | 23   | 48"   | 1  | 1  | 1    |          | \$9,099  |
|       | 23   | 54"   | /  | 1  | 1    |          | \$9,499  |
| X394  | 23   | 48"   | 1  | 1  | 1    | 1        | \$10,199 |

4 YEAR /700 Hour

Model

**BUMPER TO BUMPER** 

Z315E | 20 | V-twin B&S | 11.3 km/h | 42" | 🗸

**BUMPER TO BUMPER WARRANTY\*\*** HP Cylinders Speed Width Accel™ Years Hours

Mower decks not included at above prices. 48", 54" and 60" mowers available.