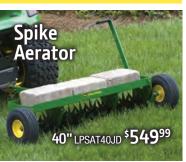

h         24         V-twin         12.9 km/h           Z54 V-twin         12.9 km/h         24         V-twin         12.9 km/h         24         V-twin         12.9 km/h         24         V-twin         12.9 km/h         25         V-twin         12.9 km/h         26         V-twin         12.9 km/h         27         27         12.9 km/h         27         28         V-twin         12.9 km/h         29 | Z325E    | Z325E   24 | Z325E   24 | Z325E   24         |









Sweeper LPSTS42JD \$774<sup>99</sup>



40" Plug Aerator LPPA40JD \$75999 48" Plug Aerator LPPA48JD \$93999



for all John Deere Lawn Tractors UC13263 \$11125 each

Weights



Material Collection Systems for most John Deere Lawn Tractors and Ztraks

Contact your Green Diamond Equipment for pricing on specific models





Home **Maintenance Kits** Starting at \$5999

www.green-diamond.ca



### Diamond Package 🂎

• Oil • Oil Filter • 6-Point inspection

100 Series (S, E, L, LA and D) \$165<sup>99\*</sup>/VGDP100 (Quick change filter models add \$30)

X Series and ZTraks \$18199\*, VGDPX Does not include Professional Series

### Double Diamond Package \*\*\*



- Oil Oil Filter Fuel Filter
- Spark plug(s) Blade Sharpening
- Deck cleaning
   Deck Levelling
- 6-Point inspection

100 Series (S, E, L, LA and D) \$28299\*,VGDDP100

X Series and ZTraks \$29599\*, VGDDPX Does not include Professional Series

### Triple Diamond Package \*\*\*\*



The Double Diamond Package PLUS the work is done at your home, or equipment will be picked up and delivered back.

100 Series (S, E, L, LA and D) \$364<sup>99\*\*</sup