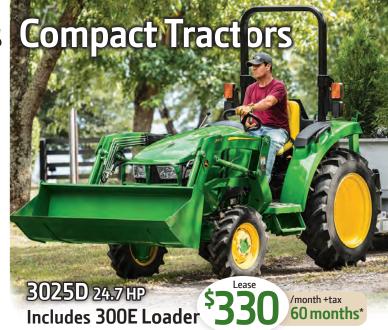

# **GET IN THE SEAT**

at Green Diamond Equipment

Your Maritime John Deere Dealer www.green-diamond.ca

**▲** Easy Oil Change on these models

2 YEAR/120 Hour BUMPER TO BUMPER WARRANTY\*\*

See back cover for Green Diamond Equipment Locations.

S220 22 HP V-twin dual \$4,249+tax