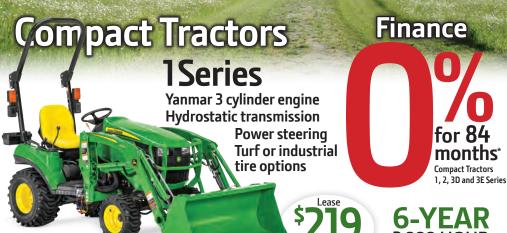

### NO PAYMENT months NO INTEREST' S100 Series Lawn Tractors

### S100 Series Lawn Tractor

Briggs & Stratton engine
Hydrostatic transmission
with Twin Touch" foot control
Spring-assisted hand grip lever raises and
lowers deck easily
Operator station is wide and comfortable