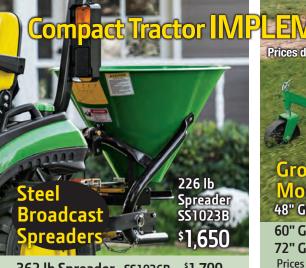

chnology to connect your machine to your smartphone using Bluetooth connection. Take the guesswork out of equipment maintenance by using the TractorPlus™ App

and Smart Connector to recommend service intervals, view diagnostic codes and more.

starting at \$22499 includes parts and labour /Tractor SC install



### Complete Service /compact full serv

- · Engine oil & filter
- Fuel filters
- Transmission/ hydraulic filter
- Check & clean air filter
- Check front end oil level
- · Grease chassis & loader
- · 20+ point general walk around inspection
- † Price may vary based on model. Additional charges will apply if hydraulic oil needs to be changed on all packages. Service at customer location will have service call and travel charge added. Prices are subject to change without notice.







362 lb Spreader SS1036B \$1,700 678 lb Spreader SS1067B \$1,800





49" Rotary Tiller RT3049R \$4,600 62" Rotary Tiller RT3062 \$4,400 62" Rotary Tiller RT3062R \$4,900 73" Rotary Tiller RT3073 \$5,000 73" Rotary Tiller RT3073R \$5,300

Prices shown do not include cutting PTO shaft. The letter R after the product number indicates reverse rotating tines.





# **120 DAYS**

NO PAYMENT NO INTEREST on all Frontier Attachments

OAC with a John Deere Financial Multi-Use Account



\$1,550 48" Box Blade BB5048L 48" Box Blade \$1,900 BB2048 60" Box Blade BB5060L \$1,700 \$2,000 60" Box Blade BB5060 60" Box Blade BB2060 \$2,000 \$2,200 65" Box Blade BB2065 \$2,300 72" Box Blade BB2072



60" Landscape Rake LR5060L\$\frac{1,400}{60" Landscape Rake LR5060 \$1,500}{60" Landscape Rake LR2060L \$1,