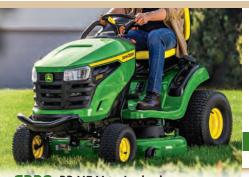

### NO PAYMENT months NO INTEREST' S100 Series Lawn Tractors

### S100 Series Lawn Tractor

Briggs & Stratton engine
Hydrostatic transmission
with Twin Touch" foot control
Spring-assisted hand grip lever raises and
lowers deck easily
Operator station is wide and comfortable