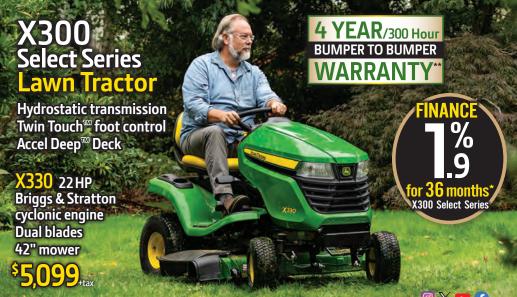

### Buy 9 Months NO PAYMENT OR NO INTEREST\*

for 60

Series: S200, Z300, Z500, X300, X500, X700

| Model | HP   | Width | PS | PL | Tilt | 4W Steer | Price    |
|-------|------|-------|----|----|------|----------|----------|
| X330  | 22   | 42"   |    |    |      |          | \$5,099  |
|       | 22   | 48"   |    |    |      |          | \$5,899  |
| X350  | 21.5 | 42"   |    |    |      |          | \$5,399  |
|       | 21.5 | 48"   |    |    |      |          | \$6,199  |
| X354  | 21.5 | 42"   |    |    |      | /        | \$6,699  |
| X350R | 21.5 | 42"   |    |    |      |          | \$8,099  |
| X370  | 21.5 | 42"   | /  | /  |      |          | \$6,899  |
| X380  | 23   | 48"   |    |    |      |          | \$7,499  |
|       | 23   | 54"   |    |    |      |          | \$7,899  |
| X384  | 23   | 48"   |    |    |      | <b>√</b> | \$8,899  |
| X390  | 23   | 48"   | 1  | 1  | 1    |          | \$9,099  |
|       | 23   | 54"   | /  | 1  | 1    |          | \$9,499  |
| X394  | 23   | 48"   | 1  | 1  | 1    | 1        | \$10,199 |

### **X300** Select Series

Kawasaki V-twin engine (except X330) Hydrostatic transmission Twin Touch™ foot control

X330 22 HP \$5,099 +tax Briggs & Stratton cyclonic engine Dual blades, 42" mower

| Model | HP   | Width | PS/PL | <b>HDAP Tires</b> | Price    |
|-------|------|-------|-------|-------------------|----------|
| X570  | 24   | 48"   |       |                   | \$10,599 |
|       | 24   | 54"   |       |                   | \$10,999 |
| X580  | 24   | 54"   | 1     | <b>√</b>          | \$12,329 |
| X590  | 25.5 | 54"   | 1     | <b>√</b>          | \$13,599 |