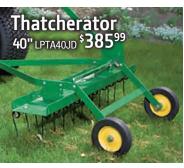

24         V-twin         12.9 km/h           Z54 V-twin         12.9 km/h         24         V-twin         12.9 km/h         24         V-twin         12.9 km/h         24         V-twin         12.9 km/h         25         V-twin         12.9 km/h         26         V-twin         12.9 km/h         27         27         12.9 km/h         27         28         V-twin         12.9 km/h         29 | Z325E    | Z325E   24 | Z325E   24 | Z325E   24         |









Sweeper LPSTS42JD \$774<sup>99</sup>



40" Plug Aerator LPPA40JD \$75999 48" Plug Aerator LPPA48JD \$93999



for all John Deere Lawn Tractors UC13263 \$11125 each

Weights



Material Collection Systems for most John Deere Lawn Tractors and Ztraks

Contact your Green Diamond Equipment for pricing on specific models





Home **Maintenance Kits** Starting at \$5999

www.green-diamond.ca



### Diamond Package 🂎

• Oil • Oil Filter • 6-Point inspection

100 Series (S, E, L, LA and D) \$165<sup>99\*</sup>/VGDP100 (Quick change filter models add \$30)

X Series and ZTraks \$18199\*, VGDPX Does not include Professional Series

### Double Diamond Package \*\*\*



- Oil Oil Filter Fuel Filter
- Spark plug(s) Blade Sharpening
- Deck cleaning
   Deck Levelling
- 6-Point inspection

100 Series (S, E, L, LA and D) \$28299\*,VGDDP100

X Series and ZTraks \$29599\*, VGDDPX Does not include Professional Series

### Triple Diamond Package \*\*\*\*



The Double Diamond Package PLUS the work is done at your home, or equipment will be picked up and delivered back.

100 Series (S, E, L, LA and D) \$364<sup>99\*\*</sup>/