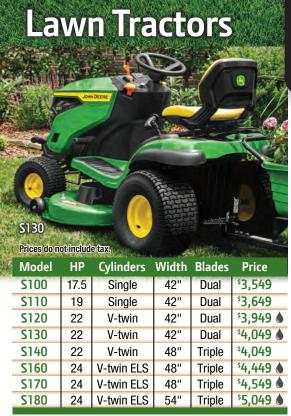

### S100 Series Lawn Tractor

Briggs & Stratton engine
Hydrostatic transmission
with Twin Touch" foot control
Spring-assisted hand grip lever raises and
lowers deck easily
Operator station is wide and comfortable