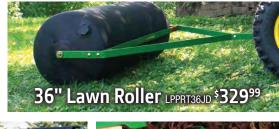

2.9 km/h           Z4 ELS V-twin         12.9 km/h         12.9 km/h           Z4 V-twin         12.9 km/h         12.9 km/h           Z530M         24         V-twin         12.9 km/h           Z54 V-twin         12.9 km/h         24         V-twin         12.9 km/h           Z530R         24         V-twin         12.9 km/h         24         V-twin         12.9 km/h           Z54 V-twin         12.9 km/h         24         V-twin         12.9 km/h         24         V-twin         12.9 km/h         24         V-twin         12.9 km/h         25         V-twin         12.9 km/h         26         V-twin         12.9 km/h         27         27         12.9 km/h         27         28         V-twin         12.9 km/h         29 | Z325E    | Z325E   24 | Z325E   24 | Z325E   24         |









Sweeper LPSTS42JD \$774<sup>99</sup>



40" Plug Aerator LPPA40JD \$75999 48" Plug Aerator LPPA48JD \$93999



for all John Deere Lawn Tractors UC13263 \$11125 each

Weights



Material Collection Systems for most John Deere Lawn Tractors and Ztraks

Contact your Green Diamond Equipment for pricing on specific models





Home **Maintenance Kits** Starting at \$5999

www.green-diamond.ca



### Diamond Package 🂎

• Oil • Oil Filter • 6-Point inspection

100 Series (S, E, L, LA and D) \$165<sup>99\*</sup>/VGDP100 (Quick change filter models add \$30)

X Series and ZTraks \$18199\*, VGDPX Does not include Professional Series

### Double Diamond Package \*\*\*



- Oil Oil Filter Fuel Filter
- Spark plug(s) Blade Sharpening
- Deck cleaning
   Deck Levelling
- 6-Point inspection

100 Ser