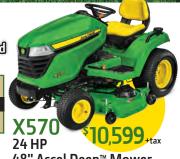

### **X300** Select Series

Kawasaki V-twin engine (except X330) Hydrostatic transmission Twin Touch™ foot control

X330 22 HP \$5,099 +tax Briggs & Stratton cyclonic engine Dual blades, 42" mower

| Model | HP   | Width | PS/PL | <b>HDAP Tires</b> | Price    |
|-------|------|-------|-------|-------------------|----------|
| X570  | 24   | 48"   |       |                   | \$10,599 |
|       | 24   | 54"   |       |                   | \$10,999 |
| X580  | 24   | 54"   | 1     | <b>√</b>          | \$12,329 |
| X590  | 25.5 | 54"   | 1     | <b>√</b>          | \$13,599 |

48" Accel Deep™ Mower Twin Touch™ foot control

**NÓ PAYMENT NO INTEREST** 

WARRANT

OR

\$16,799<sub>+tax</sub> X730 25.5 HP Twin Touch™ foot control

|   | Model | HP   | Cylinders    | PS/ PL   | . EFI | L/C      | 4WD | 4W Steer | Price               |
|---|-------|------|--------------|----------|-------|----------|-----|----------|---------------------|
| _ | X730  | 25.5 | V-twin Kaw   | 1        | 1     | 1        |     |          | \$16,799            |
|   | X734  | 25.5 | V-twin Kaw   | 1        | 1     | <b>/</b> |     | 1        | \$18,399            |
|   | X738  | 25.5 | V-twin Kaw   | 1        | 1     | 1        | 1   |          | \$18,999            |
|   | X739  | 25.5 | V-twin Kaw   | <b>/</b> | 1     | <b>√</b> | 1   | <b>√</b> | <sup>5</sup> 20,199 |
|   | X750  | 24   | 3 Cyl Diesel | 1        |       | <b>/</b> |     |          | \$18,599            |
|   | X754  | 24   | 3 Cyl Diesel | 1        |       | 1        |     | 1        | \$20,099            |
| Ī | X758  | 24   | 3 Cyl Diesel | 1        |       | 1        | 1   |          | \$20,599            |
|   |       |      |              |          |       |          |     |          | _                   |