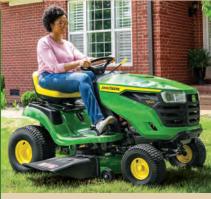

### S100 Series Lawn Tractor

Briggs & Stratton engine
Hydrostatic transmission
with Twin Touch" foot control
Spring-assisted hand grip lever raises and
lowers deck easily
Operator station is wide and comfortable