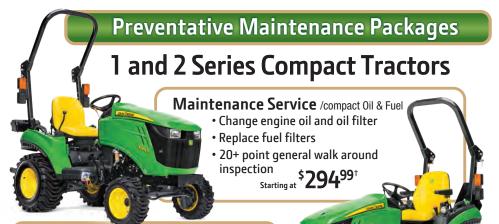

l Power steering

Lease /month +tax

3025E 24.7 HP Includes 300E Loader

\$355

/month +tax 60 months\*







## Compact Tractors 6-YEAR LIMITED POWERTRAIN WARRANTY'S W **3R Series**

Yanmar 3 cylinder engine • Final tier 4 compliant





3039R 38.8 HP **Includes Cab and** 320R Loader



45.3 HP Includes Cab and 320R Loader



### TRACTORPLUS SMART CONNECTOR INSTALL



For models ranging from 2032R to 4066R

The New John Deere TractorPlus Smart Connector is the latest and greatest technology to connect your machine to your smartphone using Bluetooth connection. Take the guesswork out of equipment maintenance by using the TractorPlus™ App

and Smart Connector to recommend service intervals, view diagnostic codes and more.

starting at \$22499 includes parts and labour /Tractor SC install



### Complete Service /compact full serv

- · Engine oil & filter
- Fuel filters
- Transmission/ hydraulic filter
- Check & clean air filter
- Check front end oil level
- · Grease chassis & loader
- · 20+ point general walk around inspection
- † Price may vary based on model. Additional charges will apply if hydraulic oil needs to be changed on all packages. Service at customer location will have service call and travel charge added. Prices are subject to change without notice.







362 lb Spreader SS1036B \$1,700 678 lb Spreader SS1067B \$1,800





49" Rotary Tiller RT3049R \$4,600 62" Rotary Tiller RT3062 \$4,400 62" Rotary Tiller RT3062R \$4,900 73" Rotary Tiller RT3073 \$5,000 73" Rotary Tiller RT3073R \$5,300

Prices shown do not include cutting PTO shaft. The letter R after the p